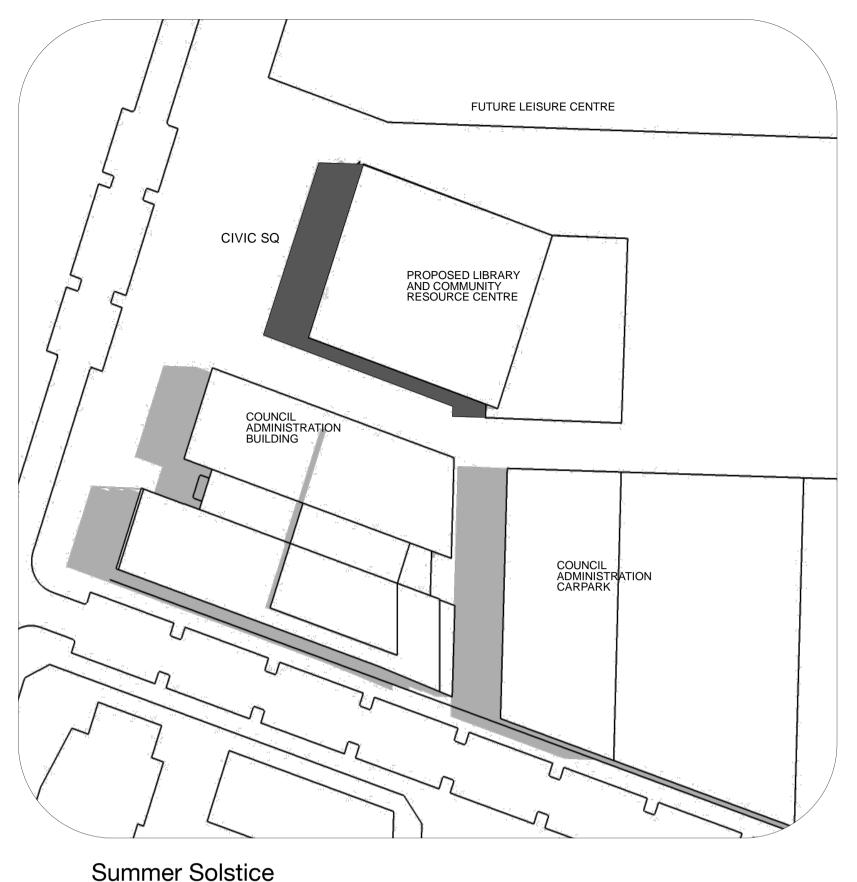

WEST ELEVATION- BUILDING ENVELOPE

EAST ELEVATION

SECTION A | Library

SECTION B | Community Resource Centre

SECTION C

4pm

DA08
Library and
Community
Resource Centre
Shadow
Diagrams

Oran Park Town Centre
Branch Library
and Community
Resource Centre

Thu, 5 Nov 2015

brewster hjorth architects

Winter Solstice 9am

Aerial View Over Carpark

Aerial View From South

North Facade Closeup View

DA09
Library and
Community
Resource Centre
3D Views

Oran Park Town Centre Branch Library and Community Resource Centre

Urban Growth NSW

Thu, 5 Nov 2015

brewster hjorth architects 21425-08,09 Shadow Dia