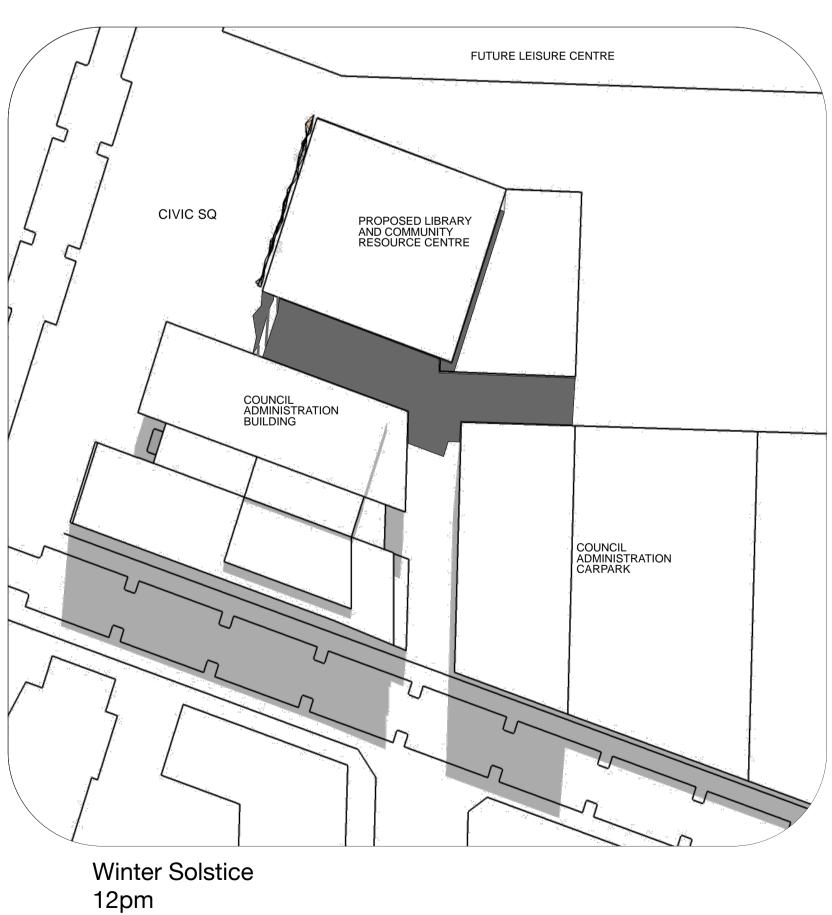

WEST ELEVATION- BUILDING ENVELOPE

EAST ELEVATION

SECTION A | Library

SECTION B | Community Resource Centre

SECTION C

4pm

DA08
Library and
Community
Resource Centre
Shadow
Diagrams

Oran Park Town Centre
Branch Library
and Community
Resource Centre

Thu, 5 Nov 2015

brewster hjorth architects

Winter Solstice 9am

Aerial View Over Carpark

Aerial View From South

North Facade Closeup View

DA09
Library and
Community
Resource Centre
3D Views

Oran Park Town Centre Branch Library and Community Resource Centre